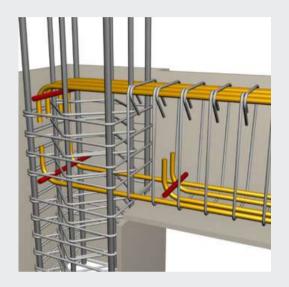

## STRUCTURAL DESIGN

- Greater Strength. (As per National Building Codes)
- Better Anchorage. (Strong connection)
- Site Efficient. (Steel Representation drawings)