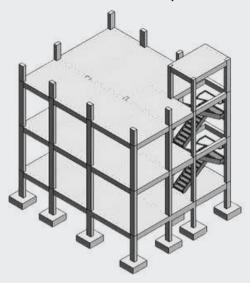

## STRUCTURAL DESIGN

- Greater Strength. (As per National Building Codes)
- Better Anchorage. (Strong connection)
- Site Efficient. (Steel Representation drawings)