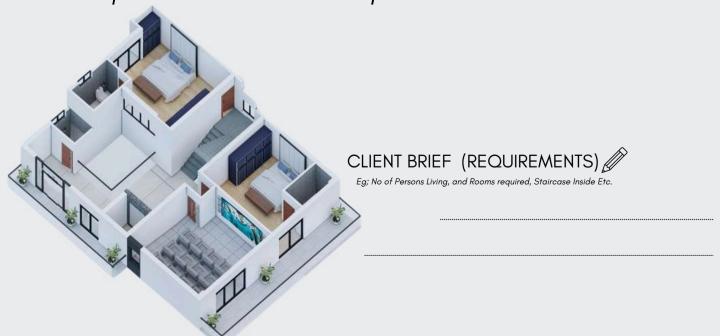

## PRE- CONSTRUCTION (Design & Drawings)

- 1. Floor Plan.
- 2 Structural Design
- 3. 3D Elevation

## **FLOOR PLAN**

- Space Planning & Orientation.
- Large Ventilations for Natural Air & Light.
- Optimum Utilization of Space.